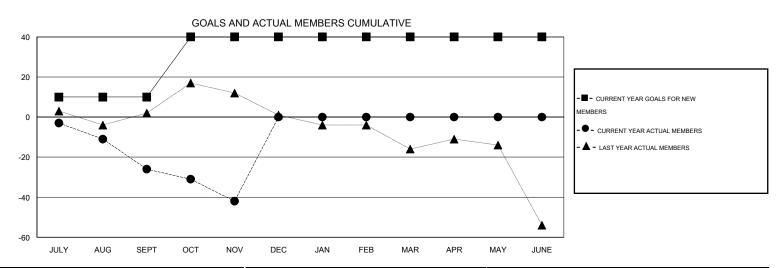

## **LOCATION NEW ZEALAND**

GMT CA 7

|               |                  | Clubs             |                  |                  |               |                    | Members                             |                    |                  |
|---------------|------------------|-------------------|------------------|------------------|---------------|--------------------|-------------------------------------|--------------------|------------------|
|               | RESUI            | LTS FOR 2015-2016 |                  |                  |               | RESU               | JLTS FOR 2015-2016                  |                    |                  |
| QUARTER       | NEW CLUB<br>GOAL | NEW CLUBS         | DROPPED<br>CLUBS | NET<br>GAIN/LOSS | QUARTER       | NEW MEMBER<br>GOAL | CHARTER AND<br>NEW MEMBERS<br>ADDED | DROPPED<br>MEMBERS | NET<br>GAIN/LOSS |
| JULY/AUG/SEPT | 0                | 0                 | 2                | -2               | JULY/AUG/SEPT | 10                 | 30                                  | 56                 | -26              |
| OCT/NOV/DEC   | 1                | 0                 | 0                | 0                | OCT/NOV/DEC   | 30                 | 17                                  | 33                 | -16              |
| JAN/FEB/MAR   | 0                | 0                 | 0                | 0                | JAN/FEB/MAR   | 0                  | 0                                   | 0                  | 0                |
| APR/MAY/JUNE  | 0                | 0                 | 0                | 0                | APR/MAY/JUNE  | 0                  | 0                                   | 0                  | 0                |